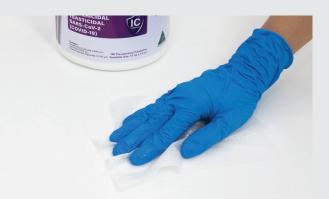

### **STEP 2: Disinfect**

A. Dispense another Clinicare towelette

B: Wiping from clean to dirty in an S-shaped pattern, ensuring not to go over the same area twice

C. Dispose of used towelette

B: Wiping the decontaminated area from top to bottom in an S-shaped pattern, ensuring not to go over the same area twice.