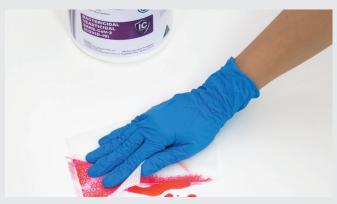

## **STEP 1: Decontaminate**

A. Dispense Clinicare towelette

### **STEP 2: Disinfect**

A. Dispense another Clinicare towelette

B: Wiping from clean to dirty in an S-shaped pattern, ensuring not to go over the same area twice

C. Dispose of used towelette

B: Wiping the decontaminated area from top to bottom in an S-shaped pattern, ensuring not to go over the same area twice.