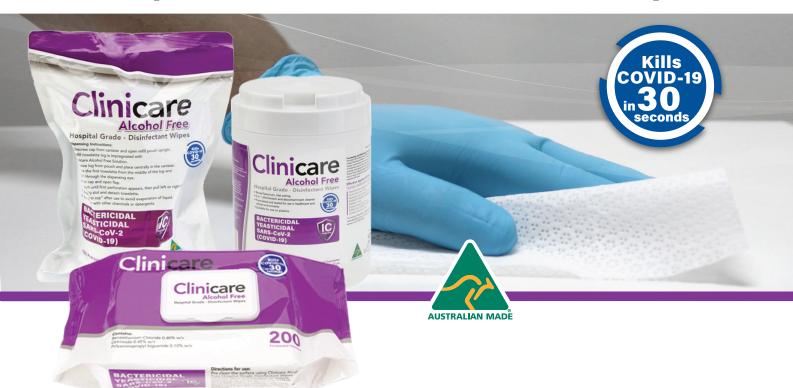

### Tested under dirty conditions for proven and fast activity

- Only 30 seconds wait time for activity against Covid-19

## BACTERICIDAL YEASTICIDAL SARS-CoV-2 (COVID-19)

#### Effective Against (kill time) TESTED UNDER DIRTY CONDITIONS

Pseudomonas aeruginosa (1 min) Escherichia coli (1 min) Staphylococcus aureus (3 mins) Methicillin Resistant Staphylococcus aureus (MRSA) (1 min) Enterococcus hirae (1 min) SARS-CoV-2 (COVID-19) (30 secs) Candida albicans (1 min)

C. Dispose of used towelette

DL2320 DL2320R DL2370

Clinicare Alcohol Free Canister (180) Clinicare Alcohol Free Refill (180) Clinicare Alcohol Free Flat Pack (200) AUSTRALIAN MADE AUST L: 373700

Manufactured by: Dentalife Australia Pty Ltd Factory 9/505 Maroondah Highway Ringwood, Victoria 3134 Australia Phone (03) 9879 1226 www.dentalife.com.au